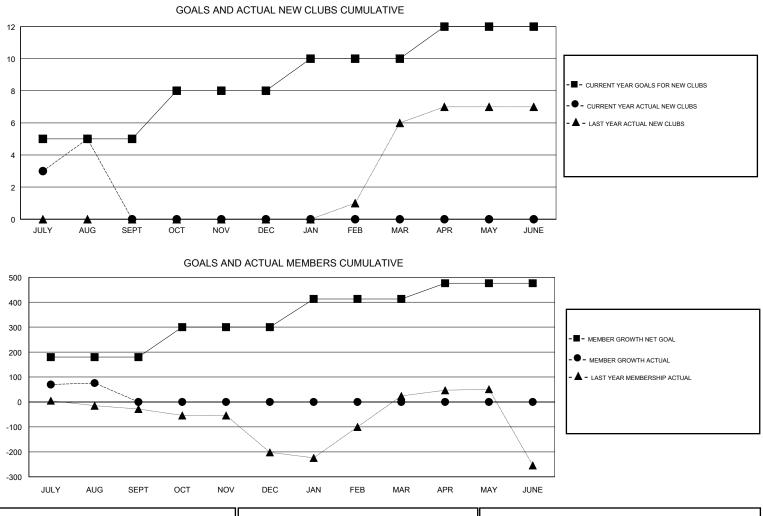

## LOCATION REP OF BANGLADESH

GMT CA

| Clubs<br>RESULTS FOR 2018-2019 |   |   |   | Members<br>RESULTS FOR 2018-2019 |     |     |    |  |
|--------------------------------|---|---|---|----------------------------------|-----|-----|----|--|
|                                |   |   |   |                                  |     |     |    |  |
| JULY/AUG/SEPT                  | 5 | 5 | 3 | JULY/AUG/SEPT                    | 180 | 158 | 76 |  |
| OCT/NOV/DEC                    | 3 | 0 | 0 | OCT/NOV/DEC                      | 120 | 0   | 0  |  |
| JAN/FEB/MAR                    | 2 | 0 | 0 | JAN/FEB/MAR                      | 113 | 0   | 0  |  |
| APR/MAY/JUNE                   | 2 | 0 | 0 | APR/MAY/JUNE                     | 63  | 0   | 0  |  |